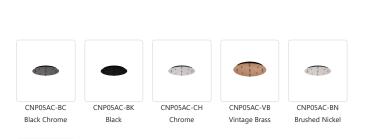

## DESCRIPTION

Canopy system that allows you to combine selected line voltage pendants together on one canopy. Available in six finishes.

White