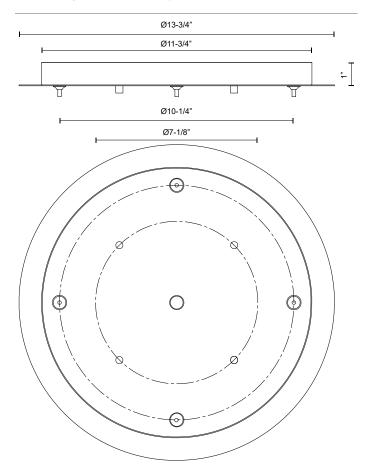

## SPECIFICATION DETAILS

| Fixture Dimensions | D13-3/4" x H1"          |
|--------------------|-------------------------|
| Location           | Dry                     |
| Paint Finish       | BK01; BN01; CH01; WH01; |